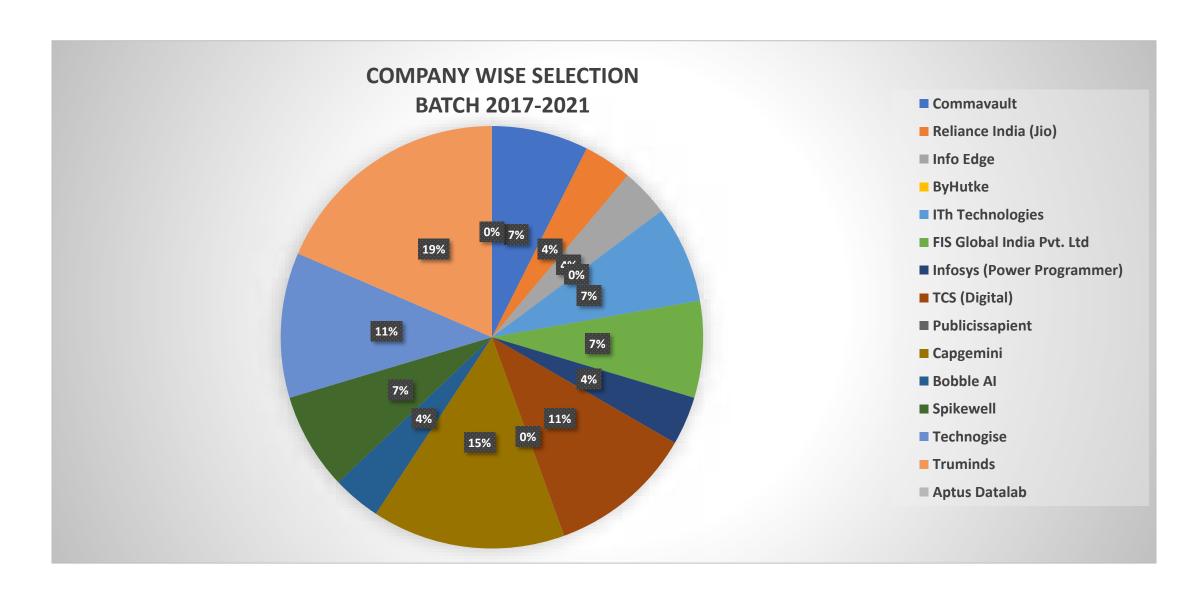

# Companies Visited for 2017-2021 Batch

### Placement Statistics for Placement Season 2020-21

CTC in Lakhs
Batch 2017-2021

### Placement Statistics for Placement Season 2020-21

**Highest package - 20LPA Average Package - 7.2LPA** 