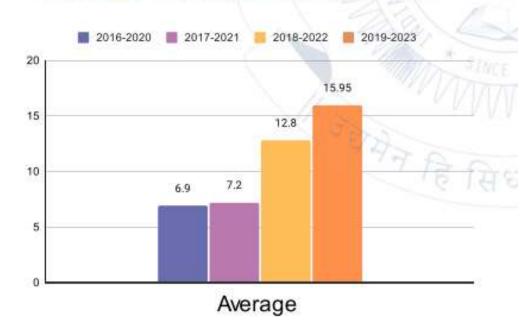

---------|--------|
| B.Tech CSE | 15.017  | -      | 60      | 6.5    |
| B.Tech ECE | 10.657  | -      | 45      | 6      |
| M.Tech     | 8.66    | -      | 11.5    | 7.25   |

### **Placement Season 2022-23**

#### **Number of Students Registered and Placed**

| Branch     | Registered Students | Placed Students |
|------------|---------------------|-----------------|
| B.Tech CSE | 61                  | 55              |
| B.Tech ECE | 46                  | 40              |

#### **Placement Details**

| Branch     | Average | Median | Highest | Lowest |
|------------|---------|--------|---------|--------|
| B.Tech CSE | 17.013  | 13.32  | 83.38   | 6.5    |
| B.Tech ECE | 16.419  | 13.32  | 46.38   | 6      |

### Highest, Average & Median CTC



### **Average Package Comparison**



## **Highest Package Comparison**



### **Batchwise Percentage Placed**