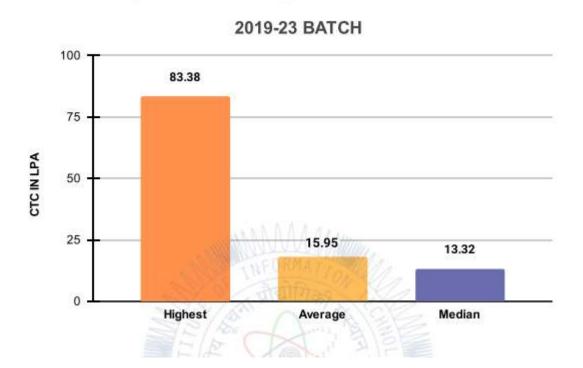

### Highest, Average & Median CTC

#### **Placement Details**

| Branch     | Average | Median | Highest | Lowest |
|------------|---------|--------|---------|--------|
| B.Tech CSE | 17.013  | 13.32  | 83.38   | 6.5    |
| B.Tech ECE | 16.419  | 13.32  | 46.38   | 6      |