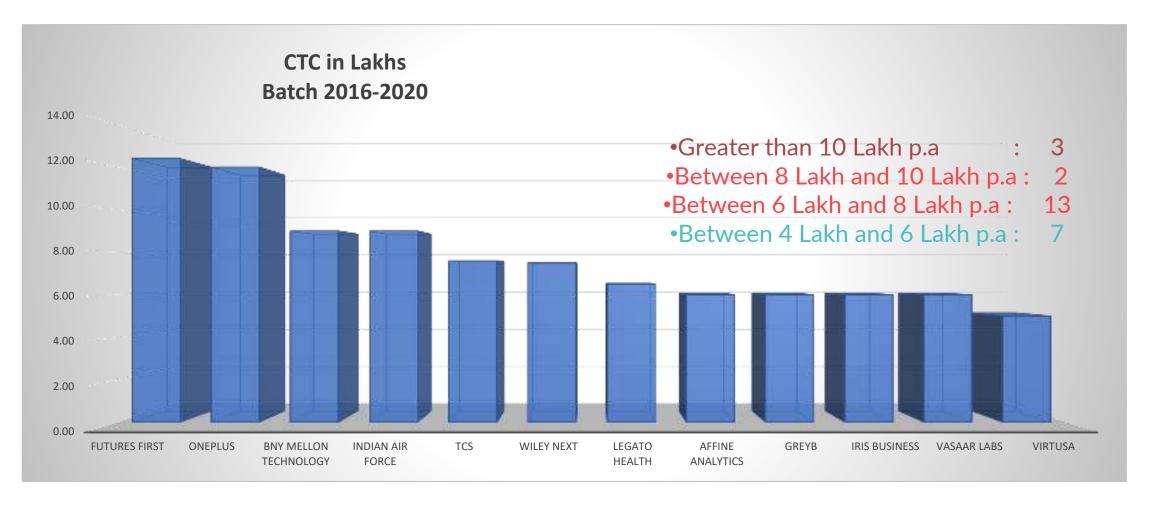

## Placement Statistics for Placement Season 2019-20

The above graph shows the range of placement packages in our institute. You can see a substantial number of packages greater than 6 lakh p.a. which can be viewed as dream packages anywhere.