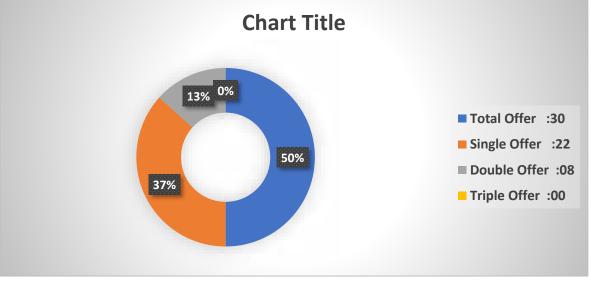

### **Placement Season 2020-21**

|               | Total<br>Students | Eligible<br>Students | Placed<br>Students |    | Students with 2 offer | Students with 3 offers | Total<br>offers |
|---------------|-------------------|----------------------|--------------------|----|-----------------------|------------------------|-----------------|
| ECE           | 52                | 47                   | 20                 | 20 | 06                    | 03                     | 29              |
| CSE           | 51                | 47                   | 34                 | 34 | 15                    | 06                     | 55              |
| OVERL-<br>ALL | 103               | 94                   | 54                 | 54 | 21                    | 09                     | 84              |