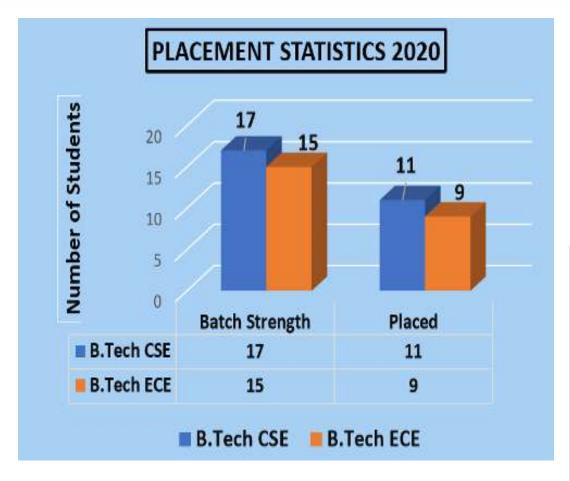

## Placement Statistics for Placement Season 2019-20

|         | B.Tech CSE    | B.Tech ECE    | 2020 Batch    |
|---------|---------------|---------------|---------------|
|         |               |               | Summary       |
| Average | INR 7.40 LPA  | INR 6.26 LPA  | INR 6.90 LPA  |
| Salary  |               |               |               |
| Median  | INR 6.00 LPA  | INR 6.00 LPA  | INR 6.00 LPA  |
| Salary  |               |               |               |
| Highest | INR 12.00 LPA | INR 12.40 LPA | INR 12.40 LPA |
| Salary  |               |               |               |