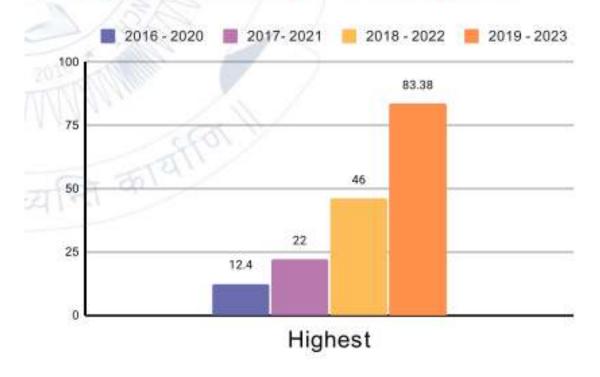

.017  | -      | 60      | 6.5    |
| B.Tech ECE | 10.657  | -      | 45      | 6      |
| M.Tech     | 8.66    | -      | 11.5    | 7.25   |

### **Placement Season 2022-23**

#### **Number of Students Registered and Placed**

| Branch     | Registered Students | Placed Students |
|------------|---------------------|-----------------|
| B.Tech CSE | 61                  | 55              |
| B.Tech ECE | 46                  | 40              |

#### **Placement Details**

| Branch     | Average | Median | Highest | Lowest |
|------------|---------|--------|---------|--------|
| B.Tech CSE | 17.013  | 13.32  | 83.38   | 6.5    |
| B.Tech ECE | 16.419  | 13.32  | 46.38   | 6      |

### Highest, Average & Median CTC



### **Average Package Comparison**



## **Highest Package Comparison**



### **Batchwise Percentage Placed**