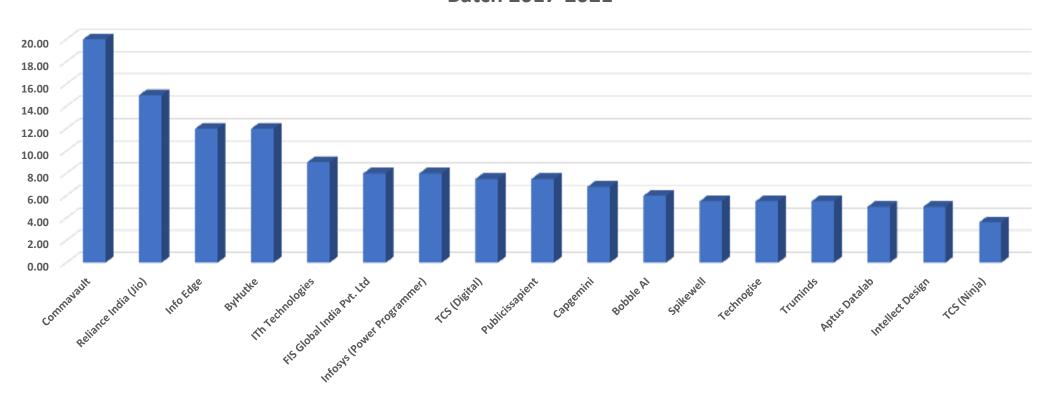

# Companies Visited for 2017-2021 Batch

### Placement Statistics for Placement Season 2020-21

CTC in Lakhs
Batch 2017-2021

**Highest package - 20LPA Average Package - 7.2LPA** 